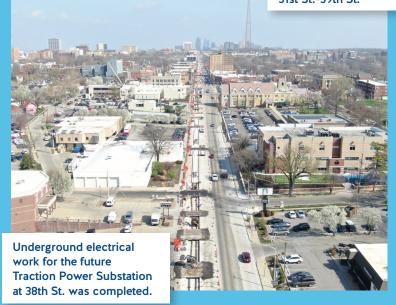

### CONSTRUCTION HIGHLIGHTS

Track construction was completed in the southbound lanes from 31st St.-39th St.

Received nearly 700 tons of rail - the final delivery of rail for the project!