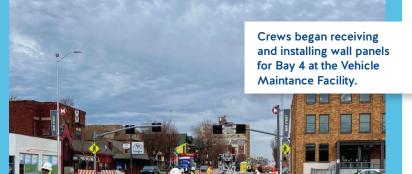

### CONSTRUCTION HIGHLIGHTS

Track construction was completed in the southbound lanes from 31st St.-39th St.

Received nearly 700 tons of rail - the final delivery of rail for the project!